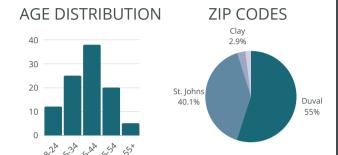

## **DEMOGRAPHICS**

64%

Households with 2 or More Children

#### **AFFLUENCE**

AVERAGE HOUSEHOLD INCOME

\$51,700 - \$75,360

OVER
40K
VISITORS
PER YEAR