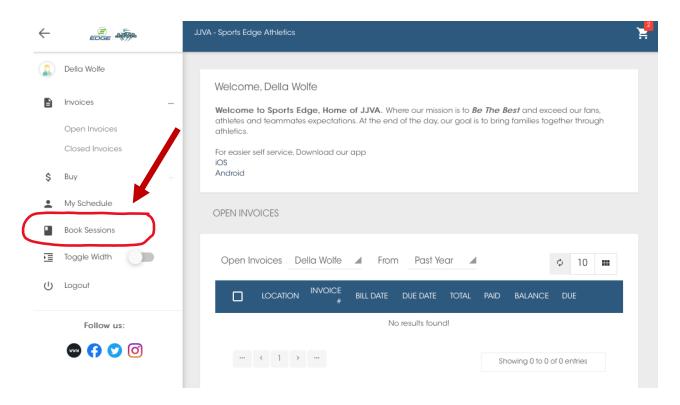

2. Once logged in, go directly to **"Book Sessions"** on the left-hand side of the screen.

3. When the calendar loads, Click on the **"Filter"** button at the top right of the calendar.

| JULY 2022 | < > TC | JJVA - | SPORTS ED | GE ATHLETI | _           |              |
|-----------|--------|--------|-----------|------------|-------------|--------------|
|           |        |        |           |            | Ţ FILTER CI | HANGE VIEW 🔻 |
| Sun       | Mon    | Tue    | Wed       | Thu        | Fri         | Sat          |
|           |        |        |           |            | 1           | 2            |
| 3         | 4      | 5      | 6         | 7          | 8           | ç            |
| 10        | 11     | 12     | 13        | 14         | 15          | 16           |
| 10        |        | 1 6    |           |            | 10          |              |