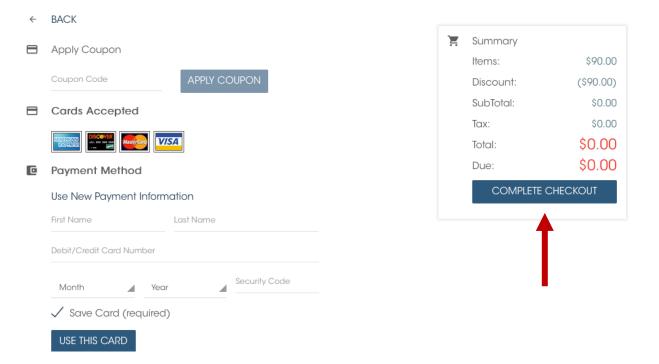

9. Complete the checkout process and click "Complete Checkout." You will now be booked into your selected lesson coach and time.

10. You will now be able to see your scheduled lesson on your personal calendar by clicking "My Schedule" on the left-hand side of the home screen.